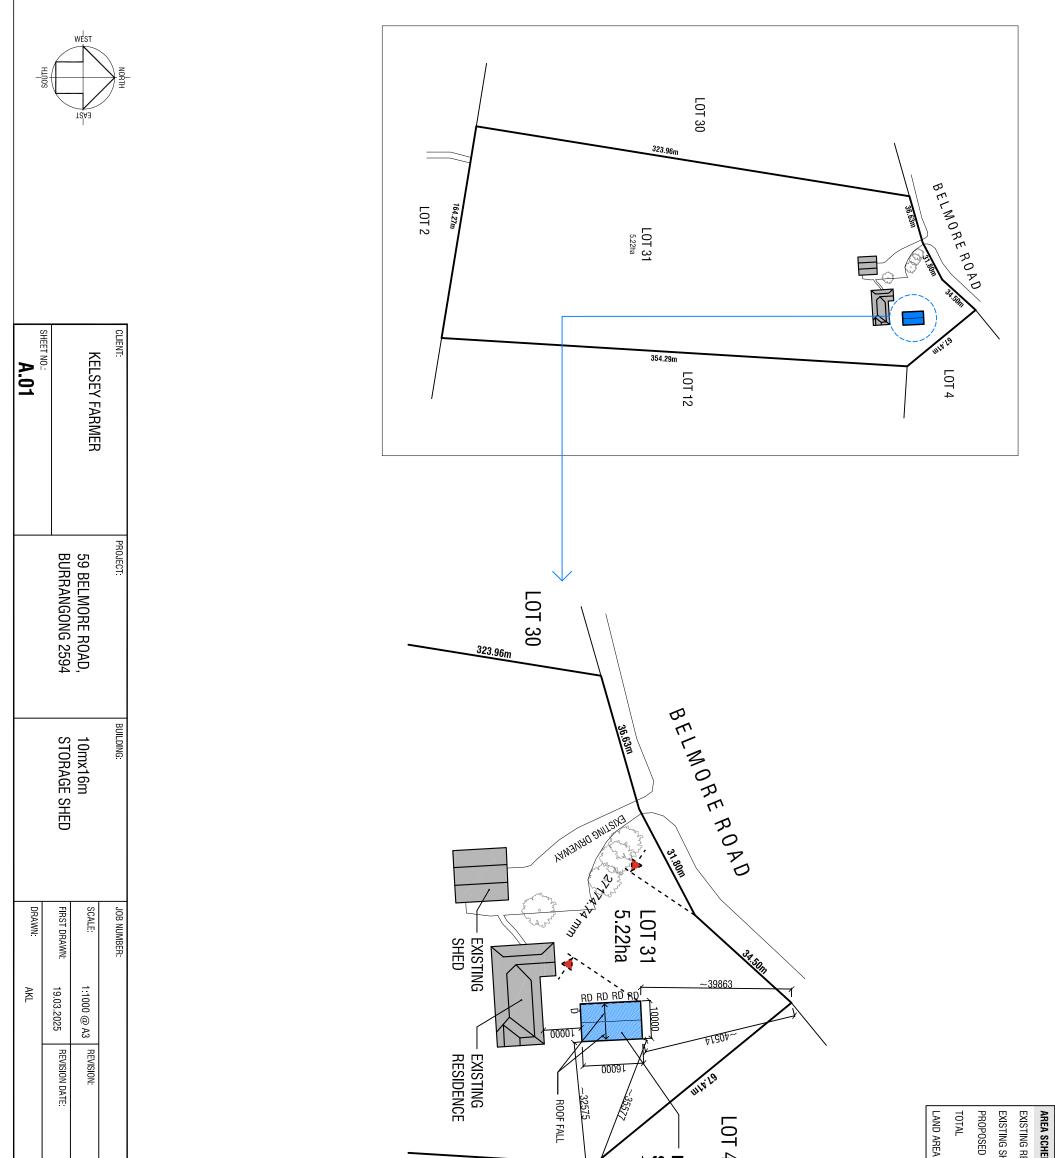

|                                                      | 354.29m LOT 12 | A PESIDENCE 3<br>SHEDS 1<br>A 5<br>A 5<br>A 5<br>A 5<br>A 5<br>A 5<br>A 5<br>A 5<br>A 5<br>A 5                                                                                                                                                                             |
|------------------------------------------------------|----------------|----------------------------------------------------------------------------------------------------------------------------------------------------------------------------------------------------------------------------------------------------------------------------|
| Crig film OragioDulanzarcan   OPUELOPMENT 066732.800 |                | <b>NOTE:</b> 368.00m <sup>2</sup> 194.6m <sup>2</sup> 194.6m <sup>2</sup> - IF WATER TANK IS INSTALLED THE OVERFLOW<br>FROM THE TANK MUST BE DISCHARGED TO<br>STORM WATER SYSTEM.     722.61m <sup>2</sup> 52700m <sup>2</sup> DECRATION OR TREES     - DEVW PIPE LOCATION |